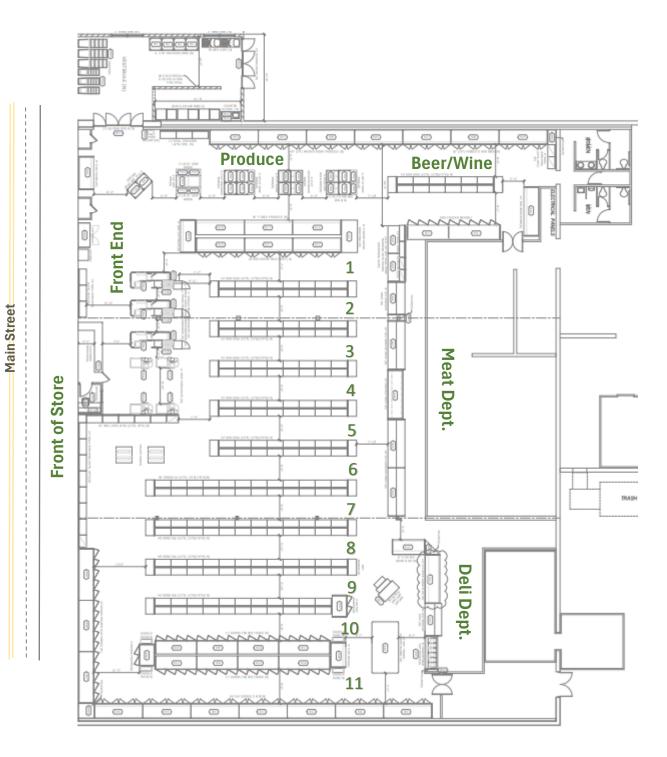

## **NEW AISLE GUIDE**

**ROYAL OAK STORE** 

| PRODUCE/BEER<br>& WINE | CUT FLOWERS<br>FRESH FRUIT & VEGETABLES<br>BEER<br>WINE                                                                                               | MEAT/DELI DEPT | FRESH MEAT<br>FRESH SEAFOOD<br>FROZEN MEAT<br>DELI MEAT<br>DELI CHEESE<br>HOT FOOD<br>GRAB & GO                                                                               | AISLE 9          | CARBONATED DRINKS<br>BOTTLED WATER/TEA<br>SPORTS DRINKS<br>ENERGY DRINKS<br>POPCORN<br>SNACKS         |
|------------------------|-------------------------------------------------------------------------------------------------------------------------------------------------------|----------------|-------------------------------------------------------------------------------------------------------------------------------------------------------------------------------|------------------|-------------------------------------------------------------------------------------------------------|
| AISLE 1                | LUNCH MEATS<br>BACON<br>SAUSAGE<br>POULTRY<br>CONDIMENTS<br>VINEGAR<br>CROUTONS<br>DRESSINGS                                                          | AISLE 5        | SOUP<br>BROTHS<br>CRACKERS                                                                                                                                                    | AISLE 10         | NUTS<br>CHIPS<br>FROZEN DESSERTS<br>FROZEN BREAD<br>FROZEN SNACKS<br>FROZEN ENTREES<br>FROZEN CHICKEN |
| AISLE 2                | PICKLES<br>OLIVES<br>DRY/CANNED BEANS<br>CANNED TOMATOES<br>CANNED FRUIT/VEGGIES<br>APPLESAUCE<br>RICE<br>CANNED SEAFOOD/MEAT<br>BOXED DINNERS        | AISLE 6        | GLUTEN FREE PRODUCTS<br>COOKIES<br>BABY FOOD<br>JUICES<br>TEA<br>COFFEE                                                                                                       | AISLE 11         | FROZEN NATURAL/ORGANIC<br>FROZEN VEGETABLES<br>FROZEN POTATOES<br>FROZEN BREAKFAST<br>DAIRY PRODUCTS  |
| AISLE 3                | ASIAN<br>MEXICAN<br>PIZZA CRUST/SAUCE<br>PASTA<br>PASTA SAUCE                                                                                         | AISLE 7        | CEREAL<br>PANCAKE & SYRUP<br>GRANOLA BARS<br>FRUIT SNACKS<br>HEALTH & BEAUTY<br>STORAGE BAGS<br>CONTAINERS<br>WRAPS                                                           | FRONT OF STORE   | ICE CREAM & CONES<br>TOPPINGS<br>PEANUT BUTTER<br>JELLY<br>HONEY<br>BREAD                             |
| AISLE 4                | BAKING MIXES<br>FLOUR/SUGAR<br>BREAD COATING<br>SPICES<br>GRAVY MIXES<br>BOB'S REDMILL ITEMS<br>MARSHMALLOWS<br>DRIED FRUITS<br>FOILWARE<br>OLIVE OIL | AISLE 8        | BATH TISSUE & PAPER TOWEL<br>FACIAL TISSUE<br>PLASTIC CUTLERY<br>NAPKINS<br>DISH CARE<br>SCHOOL SUPPLIES<br>PET FOOD & SUPPLIES<br>BLEACH & DETERGENTS<br>CLEANERS & SUPPLIES | <b>FRONT END</b> | STAMPS<br>LOTTO<br>GUM/CANDY<br>COLD WATER/POP<br>CUSTOMER SERVICE                                    |

## **ROYAL OAK STORE LAYOUT**